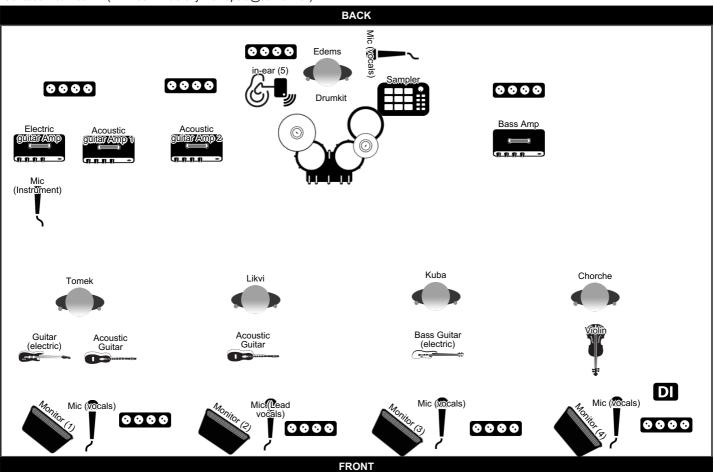

### **Monitor Groups**

| wonter Groups |                                                                                                                                     |  |  |  |
|---------------|-------------------------------------------------------------------------------------------------------------------------------------|--|--|--|
| Group         | Soundmix                                                                                                                            |  |  |  |
| Group 1       | Tomek Backing vocals, Lead vocals, Lead Electric guitar, Acoustic guitar 1, Sampler                                                 |  |  |  |
| Group 2       | Lead vocals, Backing vocals, Acoustic guitar 2, Acoustic guitar 1, Lead Electric guitar, Bass drum, Hit-hat, Sampler, Violin        |  |  |  |
| Group 3       | Lead vocals, Kuba backing vocal, Lead Electric guitar, Acoustic guitar 1, Acoustic guitar 2, Bass drum, Sampler                     |  |  |  |
| Group 4       | Violin, Lead vocals, Chorche backing vocals, Lead Electric guitar, Acoustic guitar 1, Acoustic guitar 2,                            |  |  |  |
| Group 5       | Snare, Bass drum, Hit-hat, Sampler, Lead vocals, Edems Backing vocals, Bass guitar, Lead Electric guitar, Acoustic guitar 1, Violin |  |  |  |

### Line Up

| Name    | Instrument                                                                                                     |  |  |  |
|---------|----------------------------------------------------------------------------------------------------------------|--|--|--|
| Tomek   | Mic (Instrument), Electric guitar Amp, Acoustic guitar Amp 1, Acoustic Guitar, Guitar (electric), Mic (vocals) |  |  |  |
| Likvi   | Acoustic guitar Amp 2, Acoustic Guitar, Mic (Lead vocals)                                                      |  |  |  |
| Kuba    | Mic (vocals), Bass Amp, Bass Guitar (electric)                                                                 |  |  |  |
| Edems   | Sampler, Mic (vocals), Drumkit                                                                                 |  |  |  |
| Chorche | Violin, Mic (vocals)                                                                                           |  |  |  |

### **Channel list**

| Channel | Band Member | Instrument             | Mic / DI    | Insert |
|---------|-------------|------------------------|-------------|--------|
| 1       | Edems       | Bass drum              |             |        |
| 2       | Edems       | Snare top              |             |        |
| 3       | Edems       | Snare bottom           |             |        |
| 4       | Edems       | Hit-hat                |             |        |
| 5       | Edems       | Floor tom              |             |        |
| 6       | Edems       | OH L                   |             |        |
| 7       | Edems       | OH R                   |             |        |
| 8       | Edems       | Sampler                | Jack 6,3 mm |        |
| 9       | Kuba        | Bass Amp               | DI vlastní  |        |
| 10      | Tomek       | Electric guitar Amp    | SM 57       |        |
| 11      | Tomek       | Acoustic guitar Amp 1  | DI vlastní  |        |
| 12      | Likvi       | Acoustic guitar Amp 2  | DI vlastní  |        |
| 13      | Chorche     | Violin (Chorche)       | DI          |        |
| 14      | Likvi       | Mic(Lead vocals Likvi) |             |        |
| 15      | Tomek       | Mic (vocals) (Tomek)   |             |        |
| 16      | Edems       | Mic (vocals) (Edems)   |             |        |
| 17      | Kuba        | Mic (vocals) (Kuba)    |             |        |
| 18      | Chorche     | Mic (vocals) (Chorche) |             |        |